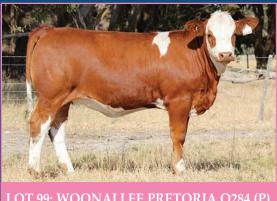

LOT FEMALE NAME DOB IDENT BW 200 400 600 MILK EMA RIB RBY% IMF% WOONALLEE REGAL Q236 (H) 23/04/2019 WEEPQ236 +3.3 70% +27 60% 58% +58 57% 43% +1.2 37% +0.3 44% +0.9 41% -0.3 38% +40 +14 98 WOONALLEE POLLY Q274 (P) 29/04/2019 WEEPO274 +3.9 69% +27 60% +3758% +64 57% +10 42% +1.6 35% +0.241% +1.4 38% -0.4 34% 99 WOONALLEE PRETORIA O284 (P) 30/04/2019 WEEPO284 +2.770% +22 60% +4157% +6257% +1237% +0.634% -1.3 39% +1.537% -0.3 31% 100 WOONALLEE RAMBLER O268 (H) 28/04/2019 WEEPO268 67% +14 55% +22 52% +31 51% +11 34% +2.2 26% -0.1 33% +1.4 30% -0.1 +1.027% 101 WOONALLEE RINA Q297 (P) 2/05/2019 WEEPQ297 65% 54% +34 52% +46 50% 30% +2.5 28% 29% +1.1 29% +1.4 +21 +0.1 +6 102 WOONALLEE NONSENSE Q239 (S) 5/04/2019 WEEPQ239 60% 57% +52 57% 37% 33% 38% 36% 0.0 31% +1.8 69% +17 +35 +13 +0.5 -0.8 +0.9 103 WOONALLEE ELENA Q321 (P) 9/05/2019 WEEPQ321 +1.8 67% +21 56% +37 53% +47 51% +14 36% +1.2 29% +0.1 35% +0.8 33% -0.1 30% 104 WOONALLEE DAISY O199 (P) 19/04/2019 WEEPO199 -0.8 69% +1360% +2557% +3456% +1335% +2.232% -0.3 38% +1.236% -0.2 31% 105 WOONALLEE REGAL Q40 (P) (AI) 2/04/2019 WEEPO040 +1.4 +24 58% +48 57% +57 54% +11 39% +2.5 35% +0.738% 37% +0.334% 67% +0.6106 WOONALLEE REGAL Q365 (P) 23/05/2019 WEEPQ365 61% 58% +57 37% 33% +2.0 70% +22 +41 57% +17 39% +1.0 35% -0.5 39% +1.1 -0.3 107 WOONALLEE ROWENA Q390 (H) 6/06/2019 WEEPQ390 +17 60% +27 58% +45 56% 46% 35% 40% +0.7 38% -0.1 34% +1.3 69% +10 +0.8 +0.0 108 WOONALLEE ROSY O388 (H) 4/06/2019 WEEPQ388 +1.5 69% +18 59% +34 55% +54 56% +12 33% +1.0 32% -0.6 38% +1.3 35% -0.3 31% 109 WOONALLEE UPGRADE O154 (PP) (AI) (B) 16/04/2019 WEEPO154 -0.4 68% +25 57% +4054% +39 51% +1 38% +4.830% -0.3 37% +1.034% +0.4 32% 110 WOONALLEE CAPTAIN Q031 (P) (B) 29/03/2019 WEEPO031 68% **59**% 32% -0.7 35% +1.2 +25 60% +37 +33 57% +0 37% +2.8 +1.3 37% +0.5 31% 111 WOONALLEE READY TO TANGO Q91 (P) (ET) (AI) (B) 10/04/2019 WEEPQ091 112 WOONALLEE SIMPLY THE BEST Q337 (P) (B) 13/05/2019 WEEPQ337 70% +24 61% +42 60% +47 56% 40% +2.9 37% 40% 38% 33% +1.9 -1 +0.4 -0.6 +1.0 WOONALLEE DEW IT RIGHT O122 (P) (B) 13/04/2019 WEEPQ122 +2.1 70% +30 61% +45 60% +48 58% -2 38% +3.6 35% +1.2 39% -0.2 37% +0.3 34% WOONALLEE ERICA Q080 (P) (B) 114 9/04/2019 WEEPO080 +1.0 66% +22 54% +33 51% +26 48% +2 28% +0.927% -0.5 25% 115 WOONALLEE CAPTAIN O048 (P) (B) 34% 35% +0.5 31% 3/04/2019 WEEPO048 +2.1 68% 59% +42 59% +44 57% 37% +2.7 +1.5 37% -0.8 +26 +0WOONALLEE CAPTAIN Q088 (P) (B) 10/04/2019 WEEPQ088 64% 53% 50% 27% 25% -1.5 +27 +20 47% +4 +0.7 26% -0.1 +16 WOONALLEE HEAVEN SENT Q065 (P) (B) 7/04/2019 32% +4.5 32% 28% WEEPO065 -0.7 67% +21 57% +32 53% +2054% -2 28% +0.2 35% +0.6 +0.1 118 WOONALLEE GILT Q196 (P) (B) 19/04/2019 WEE3Q196 -1.9 68% +16 58% +27 54% +18 55% +1 34% +2.8 29% +2.1 36% -1.4 33% +0.7 29% 119 WOONALLEE UPGRADE O049 (P) (B) 3/04/2019 WEEPO049 +0.968% +27 59% +4058% +35 57% -1 37% +4.034% +0.738% +0.136% +0.531% 120 WOONALLEE UPGRADE O171 (P) (B) 17/04/2019 +2 30% +0.726% WEEPO171 -1.6 66% 56% +30 52% +2150% 31% +3.829% 31% +0.0+18+0.4121 WOONALLEE CHARO Q027 (P) (AI) (B) 29/03/2019 WEEPQ027 -0.7 +2059% +33 58% +29 53% -1 31% +3.5 32% +1.1 34% -0.5 33% +0.5 27% 69%