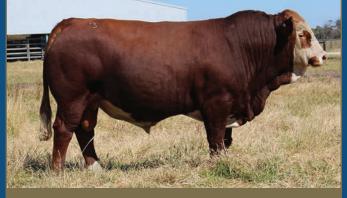

# Autumn Drop Traditional Bulls

LOT 1: WOONALLEE PHAR LAP (P) (ET) (AI)

LOT 13: WOONALLEE PUGSLEY (S) (AI)

LOT 5: WOONALLEE POPEYE (P)

LOT 10: WOONALLEE PRISON BREAK (P)

LOT 2: WOONALLEE PEPPER JACK (PP) (AI)

NOTES: It's been a hard decision to offer this bull for sale. Rarely does a bull that offers so much performance meet the stringent demands of structural integrity, phenotype and have a faultless pedigree, Phar Lap ticks all these boxes. Cosmetically ideal with a wonderful skin and hair type Phar Lap has the look of a herd sire that could change a herd in one generation. Polled, perfect feet and extremely docile we are proud to offer him for sale and retain semen for in herd use.