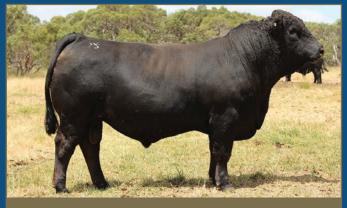

# Autumn Drop Traditional Bulls

LOT 1: WOONALLEE PHAR LAP (P) (ET) (AI)

LOT 13: WOONALLEE PUGSLEY (S) (AI)

LOT 5: WOONALLEE POPEYE (P)

LOT 10: WOONALLEE PRISON BREAK (P)

LOT 2: WOONALLEE PEPPER JACK (PP) (AI)

NOTES: It's been a hard decision to offer this bull for sale. Rarely does a bull that offers so much performance meet the stringent demands of structural integrity, phenotype and have a faultless pedigree, Phar Lap ticks all these boxes. Cosmetically ideal with a wonderful skin and hair type Phar Lap has the look of a herd sire that could change a herd in one generation. Polled, perfect feet and extremely docile we are proud to offer him for sale and retain semen for in herd use.