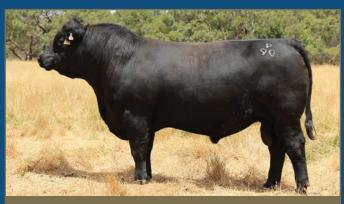

# Autumn Drop Traditional Bulls

LOT 1: WOONALLEE PHAR LAP (P) (ET) (AI)

LOT 13: WOONALLEE PUGSLEY (S) (AI)

LOT 5: WOONALLEE POPEYE (P)

LOT 10: WOONALLEE PRISON BREAK (P)

LOT 2: WOONALLEE PEPPER JACK (PP) (AI)

NOTES: A true power bull with extra length and performance, the Master progeny are certainly true to type. We found Master as a yearling bull and he has proved to be a perfect mix to our program expressing extra length and performance on a perfect set of feet and legs. Patriot is a striking young polled sire with tremendous length and softness while still displaying huge muscling.