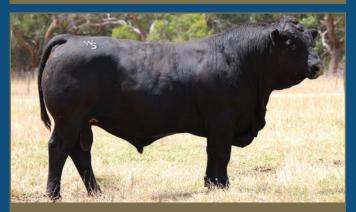

# Autumn Drop Traditional Bulls

LOT 1: WOONALLEE PHAR LAP (P) (ET) (AI)

LOT 13: WOONALLEE PUGSLEY (S) (AI)

LOT 5: WOONALLEE POPEYE (P)

LOT 10: WOONALLEE PRISON BREAK (P)

LOT 2: WOONALLEE PEPPER JACK (PP) (AI)

NOTES: A huge performance bull with an outcross pedigree that has been admired by all that have visited. Homozygous polled, red and goggled eyed on a sound structure, he offers a new genetic line for those looking for something new. Pepper Jack was the highest performing bull at weaning time and has continued to stand out amongst his peers. A classy sire with all the bells and whistles needed in a herd sire.