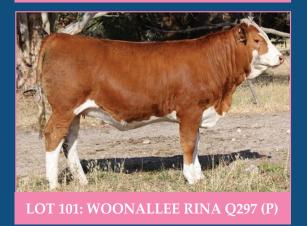

LOT FEMALE NAME DOB IDENT BW 200 400 600 MILK EMA RIB RBY% IMF% WOONALLEE REGAL Q236 (H) 23/04/2019 WEEPQ236 +3.3 70% +27 60% 58% +58 57% 43% +1.2 37% +0.3 44% +0.9 41% -0.3 38% +40 +14 98 WOONALLEE POLLY Q274 (P) 29/04/2019 WEEPO274 +3.9 69% +27 60% +3758% +64 57% +10 42% +1.6 35% +0.241% +1.4 38% -0.4 34% 99 WOONALLEE PRETORIA O284 (P) 30/04/2019 WEEPO284 +2.770% +22 60% +4157% +6257% +1237% +0.634% -1.3 39% +1.537% -0.3 31% 100 WOONALLEE RAMBLER O268 (H) 28/04/2019 WEEPO268 67% +14 55% +22 52% +31 51% +11 34% +2.2 26% -0.1 33% +1.4 30% -0.1 +1.027% 101 WOONALLEE RINA Q297 (P) 2/05/2019 WEEPQ297 65% 54% +34 52% +46 50% 30% +2.5 28% 29% +1.1 29% +1.4 +21 +0.1 +6 102 WOONALLEE NONSENSE Q239 (S) 5/04/2019 WEEPQ239 60% 57% +52 57% 37% 33% 38% 36% 0.0 31% +1.8 69% +17 +35 +13 +0.5 -0.8 +0.9 103 WOONALLEE ELENA Q321 (P) 9/05/2019 WEEPQ321 +1.8 67% +21 56% +37 53% +47 51% +14 36% +1.2 29% +0.1 35% +0.8 33% -0.1 30% 104 WOONALLEE DAISY O199 (P) 19/04/2019 WEEPO199 -0.8 69% +1360% +2557% +3456% +1335% +2.232% -0.3 38% +1.236% -0.2 31% 105 WOONALLEE REGAL Q40 (P) (AI) 2/04/2019 WEEPO040 +1.4 +24 58% +48 57% +57 54% +11 39% +2.5 35% +0.738% 37% +0.334% 67% +0.6106 WOONALLEE REGAL Q365 (P) 23/05/2019 WEEPQ365 61% 58% +57 37% 33% +2.0 70% +22 +41 57% +17 39% +1.0 35% -0.5 39% +1.1 -0.3 107 WOONALLEE ROWENA Q390 (H) 6/06/2019 WEEPQ390 +17 60% +27 58% +45 56% 46% 35% 40% +0.7 38% -0.1 34% +1.3 69% +10 +0.8 +0.0 108 WOONALLEE ROSY O388 (H) 4/06/2019 WEEPQ388 +1.5 69% +18 59% +34 55% +54 56% +12 33% +1.0 32% -0.6 38% +1.3 35% -0.3 31% 109 WOONALLEE UPGRADE O154 (PP) (AI) (B) 16/04/2019 WEEPO154 -0.4 68% +25 57% +4054% +39 51% +1 38% +4.830% -0.3 37% +1.034% +0.4 32% 110 WOONALLEE CAPTAIN Q031 (P) (B) 29/03/2019 WEEPO031 68% **59**% 32% -0.7 35% +1.2 +25 60% +37 +33 57% +0 37% +2.8 +1.3 37% +0.5 31% 111 WOONALLEE READY TO TANGO Q91 (P) (ET) (AI) (B) 10/04/2019 WEEPQ091 112 WOONALLEE SIMPLY THE BEST Q337 (P) (B) 13/05/2019 WEEPQ337 70% +24 61% +42 60% +47 56% 40% +2.9 37% 40% 38% 33% +1.9 -1 +0.4 -0.6 +1.0 WOONALLEE DEW IT RIGHT O122 (P) (B) 13/04/2019 WEEPQ122 +2.1 70% +30 61% +45 60% +48 58% -2 38% +3.6 35% +1.2 39% -0.2 37% +0.3 34% WOONALLEE ERICA Q080 (P) (B) 114 9/04/2019 WEEPO080 +1.0 66% +22 54% +33 51% +26 48% +2 28% +0.927% -0.5 25% 115 WOONALLEE CAPTAIN O048 (P) (B) 34% 35% +0.5 31% 3/04/2019 WEEPO048 +2.1 68% 59% +42 59% +44 57% 37% +2.7 +1.5 37% -0.8 +26 +0WOONALLEE CAPTAIN Q088 (P) (B) 10/04/2019 WEEPQ088 64% 53% 50% 27% 25% -1.5 +27 +20 47% +4 +0.7 26% -0.1 +16 WOONALLEE HEAVEN SENT Q065 (P) (B) 7/04/2019 32% +4.5 32% 28% WEEPO065 -0.7 67% +21 57% +32 53% +2054% -2 28% +0.2 35% +0.6 +0.1 118 WOONALLEE GILT Q196 (P) (B) 19/04/2019 WEE3Q196 -1.9 68% +16 58% +27 54% +18 55% +1 34% +2.8 29% +2.1 36% -1.4 33% +0.7 29% 119 WOONALLEE UPGRADE O049 (P) (B) 3/04/2019 WEEPO049 +0.968% +27 59% +4058% +35 57% -1 37% +4.034% +0.738% +0.136% +0.531% 120 WOONALLEE UPGRADE O171 (P) (B) 17/04/2019 +2 30% +0.726% WEEPO171 -1.6 66% 56% +30 52% +2150% 31% +3.829% 31% +0.0+18+0.4121 WOONALLEE CHARO Q027 (P) (AI) (B) 29/03/2019 WEEPQ027 -0.7 +2059% +33 58% +29 53% -1 31% +3.5 32% +1.1 34% -0.5 33% +0.5 27% 69%