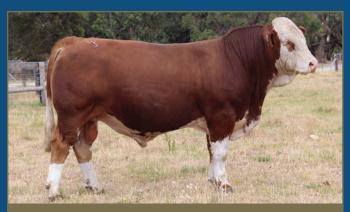

NOTES: A true power bull with extra length and performance, the Master progeny are certainly true to type. We found Master as a yearling bull and he has proved to be a perfect mix to our program expressing extra length and performance on a perfect set of feet and legs. Patriot is a striking young polled sire with tremendous length and softness while still displaying huge muscling.