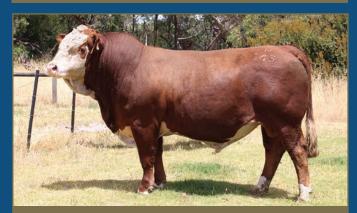

# Autumn Drop Traditional Bulls

LOT 1: WOONALLEE PHAR LAP (P) (ET) (AI)

LOT 13: WOONALLEE PUGSLEY (S) (AI)

LOT 5: WOONALLEE POPEYE (P)

LOT 10: WOONALLEE PRISON BREAK (P)

LOT 2: WOONALLEE PEPPER JACK (PP) (AI)

NOTES: It's been a hard decision to offer this bull for sale. Rarely does a bull that offers so much performance meet the stringent demands of structural integrity, phenotype and have a faultless pedigree, Phar Lap ticks all these boxes. Cosmetically ideal with a wonderful skin and hair type Phar Lap has the look of a herd sire that could change a herd in one generation. Polled, perfect feet and extremely docile we are proud to offer him for sale and retain semen for in herd use.