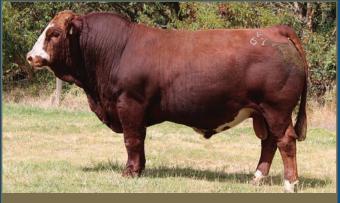

# Autumn Drop Traditional Bulls

LOT 1: WOONALLEE PHAR LAP (P) (ET) (AI)

LOT 13: WOONALLEE PUGSLEY (S) (AI)

LOT 5: WOONALLEE POPEYE (P)

LOT 10: WOONALLEE PRISON BREAK (P)

LOT 2: WOONALLEE PEPPER JACK (PP) (AI)

NOTES: A huge performance bull with an outcross pedigree that has been admired by all that have visited. Homozygous polled, red and goggled eyed on a sound structure, he offers a new genetic line for those looking for something new. Pepper Jack was the highest performing bull at weaning time and has continued to stand out amongst his peers. A classy sire with all the bells and whistles needed in a herd sire.