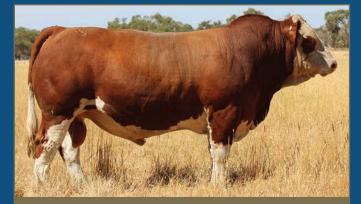

NOTES: A huge performance bull with an outcross pedigree that has been admired by all that have visited. Homozygous polled, red and goggled eyed on a sound structure, he offers a new genetic line for those looking for something new. Pepper Jack was the highest performing bull at weaning time and has continued to stand out amongst his peers. A classy sire with all the bells and whistles needed in a herd sire.